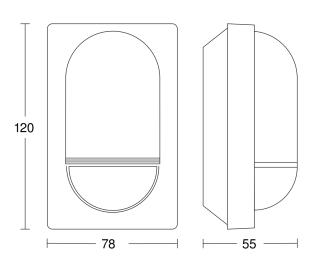

### **Technical specifications**

| Motion detectors                                                           |
|----------------------------------------------------------------------------|
| 56 x 76 x 120 mm                                                           |
| 230 – 240 V / 50 Hz                                                        |
| passive infrared                                                           |
| Indoors                                                                    |
| wall, corner                                                               |
| Surface wiring                                                             |
| 1,80 – 3,00 m                                                              |
| $r = 2.5 \text{ m} (10 \text{ m}^2) / r = 5 \text{ m} (39 \text{ m}^2)$    |
| $r = 8 \text{ m } (101 \text{ m}^2) / r = 20 \text{ m } (628 \text{ m}^2)$ |
| 180 °                                                                      |
| 90 °                                                                       |
| 504 switching zones                                                        |
| 2 m                                                                        |
| No                                                                         |
| Yes                                                                        |
| Yes                                                                        |
| No                                                                         |
| No                                                                         |
| 2 – 2000 lx                                                                |
|                                                                            |

### **Dimension Drawing**