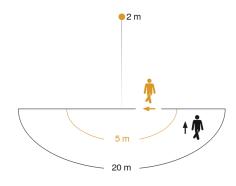

### **Technical specifications**

| Motion detectors                                                           |
|----------------------------------------------------------------------------|
| 56 x 76 x 120 mm                                                           |
| 230 – 240 V / 50 Hz                                                        |
| passive infrared                                                           |
| Indoors                                                                    |
| wall, corner                                                               |
| Surface wiring                                                             |
| 1,80 – 3,00 m                                                              |
| $r = 2.5 \text{ m} (10 \text{ m}^2) / r = 5 \text{ m} (39 \text{ m}^2)$    |
| $r = 8 \text{ m } (101 \text{ m}^2) / r = 20 \text{ m } (628 \text{ m}^2)$ |
| 180 °                                                                      |
| 90 °                                                                       |
| 504 switching zones                                                        |
| 2 m                                                                        |
| No                                                                         |
| Yes                                                                        |
| Yes                                                                        |
| No                                                                         |
| No                                                                         |
| 2 – 2000 lx                                                                |
|                                                                            |

### **Detection Zone**

Mögliche Montagehöhe: 1,80 m – 3,00 m

Orange: radial Schwarz: tangential