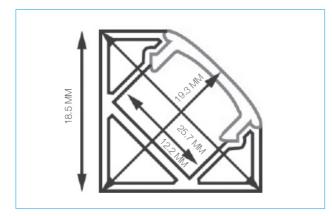

## PRODUCT FEATURES

- Extruded 6063 Aircraft Aluminium
- RAL 9016 Paint Finish
- High Strength Material
- Opal Polycarbonate Diffuser Included
- End Caps and Brackets Included

| PRODUCT CODE       | APA002                  |
|--------------------|-------------------------|
| Material           | Aircraft Aluminium 6063 |
| Diffuser Material  | Polycarbonate           |
| Profile Axis       | 45°                     |
| Ingress Protection | IP20                    |
| Guarantee          | 2 Years                 |