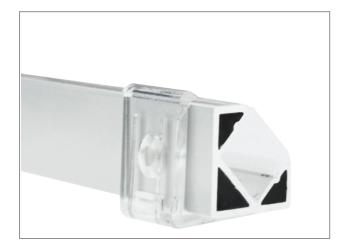

## ALL LED LTD

ALUMINIUM CORNER PROFILE Product Code: APA002

## PRODUCT FEATURES

- Extruded 6063 Aircraft Aluminium
- RAL 9016 Paint Finish
- High Strength Material
- Opal Polycarbonate Diffuser Included
- End Caps and Brackets Included

| PRODUCT CODE       | APA002                  |
|--------------------|-------------------------|
| Material           | Aircraft Aluminium 6063 |
| Diffuser Material  | Polycarbonate           |
| Profile Axis       | 45°                     |
| Ingress Protection | IP20                    |
| Guarantee          | 2 Years                 |